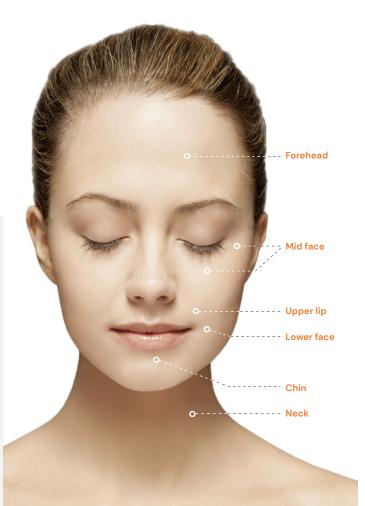

ents with no social downtime.

Tixel™ is a non-laser technology—using proprietary direct heat.



sentientlasers.com/tixel

855.819.3781 info@sentientlasers.com



ASSURED BY SENTIENT.™

Non-invasive skin resurfacing for all skin types.



CONFIDENCE ASSURED<sup>™</sup>

### **Process & results**

Non-invasive skin resurfacing using only targeted heat.

## Why choose Sentient Tixel™?

- Fast results
- The newest technology available for skin resurfacing
- · No social downtime—discrete healing
- No lasers or microneedles
- Treatments as quick as 15 minutes
- Safe to use on all skin types

#### After treatment experience

- You may experience: Dry and puffy skin, redness and heat sensations.
- Skin irritations may last several hours.

# Add your practice info here

# Common treatment areas



# Sentient Tixel<sup>™</sup> results

















Results may vary. Please consult your practitioner.